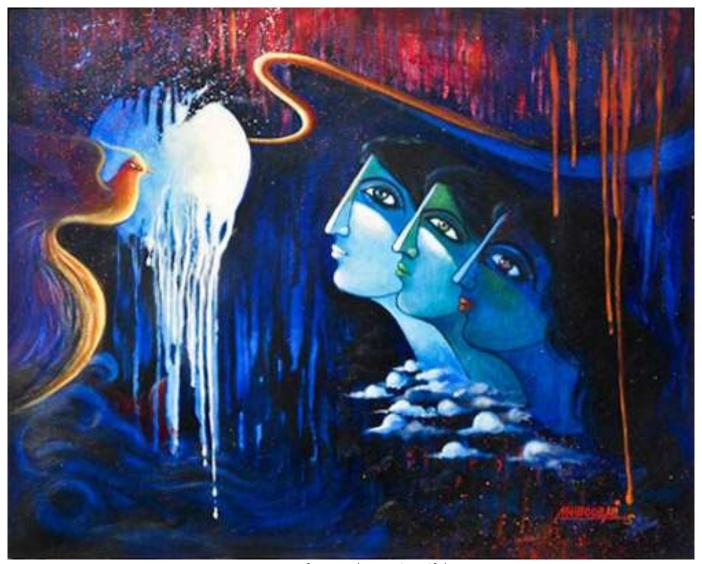

Dream of Peace, (**Togetherness**) 16x22 Inches, Oil on Board, Code 1374 Rs. 80,000

13x19 Inches, Oil on Board, Code 1373 Rs. 50,000

Dream of Peace, (**Guidance**) 19x25 Inches, Oil on Board, Code 1376 Rs. 60,000

Dream of Peace, (Magnetism) 16x22 Inches, Oil on Board, Code 1372 Rs. 70,000

Dream of Peace, (**Nirvana**) 18x24 Inches, Oil on Board, Code 1375 Rs. 90,000

Dream of Peace, (**Continuity**) 20x25 Inches, Oil on Canvas, Code 1378 Rs. 90,000