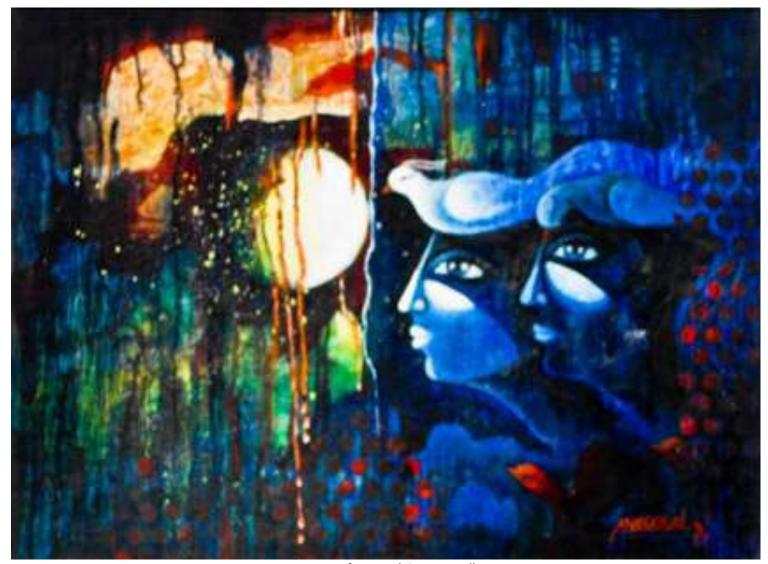

Dream of Peace, (**Revelation**) 23x31 Inches, Oil on Board, Code 1379 Rs. 100,000

Dream of Peace, (**Resuscitation**) 16x20 Inches, Oil on Canvas, Code 1380 Rs. 65,000

Dream of Peace, (**Submerge**) 12x19 Inches, Oil on Board, Code 1381 Rs. 50,000

Dream of Peace, (Fantasy) 13x19 Inches, Oil on Board, Code 1382 Rs. 40,000

Dream of Peace, (**Desire for Peace**) 11x11 Inches, Oil on Board, Code 1384 Rs. 30,000

Dream of Peace, (Achievement) 11x11 Inches, Oil on Board, Code 1385 Rs. 30,000